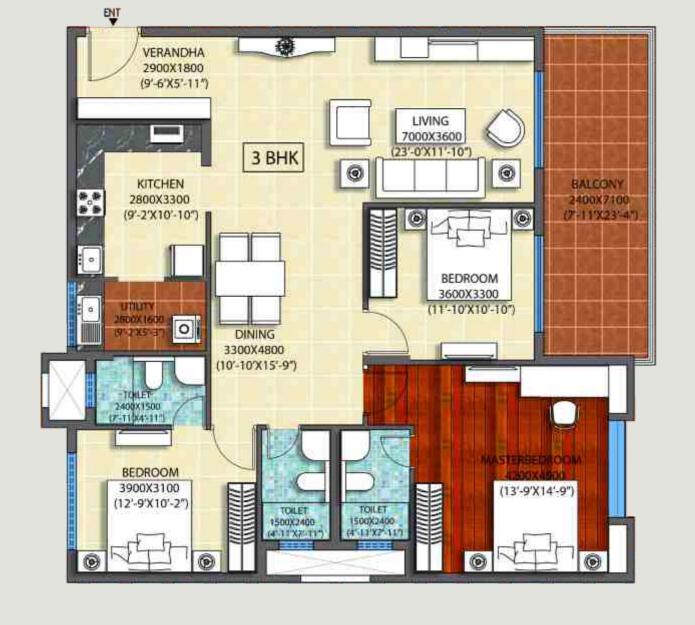

### Floor Plans Block - F 3 BHK

Saleable Area: 1960 Sq. ft. Carpet Area: 1450 Sq. ft.

1111111111 2 BHK ENT 🏲

www.Zricks.comble Area: 1405 Sq. ft.
Carpet Area: 1030 Sq. ft.