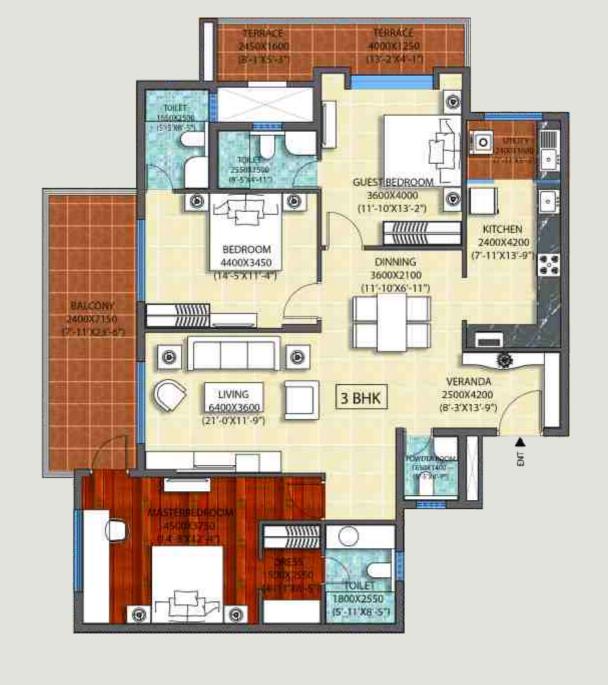

### Floor Plans Block - G 3 BHK

Saleable Area: 1795 Sq. ft. Carpet Area: 1310 Sq. ft.

www.Zricks.comable Area: 2095 Sq. ft. Carpet Area: 1535 Sq. ft.