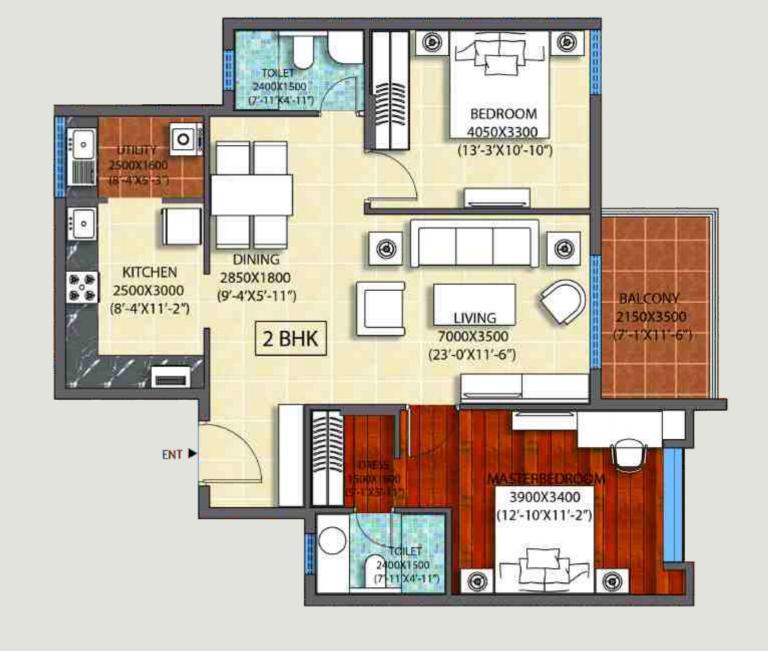

### Floor Plans Block - A 2 BHK

www.Zricks.comble Area: 1825 Sq. ft. Carpet Area: 1340 Sq. ft.