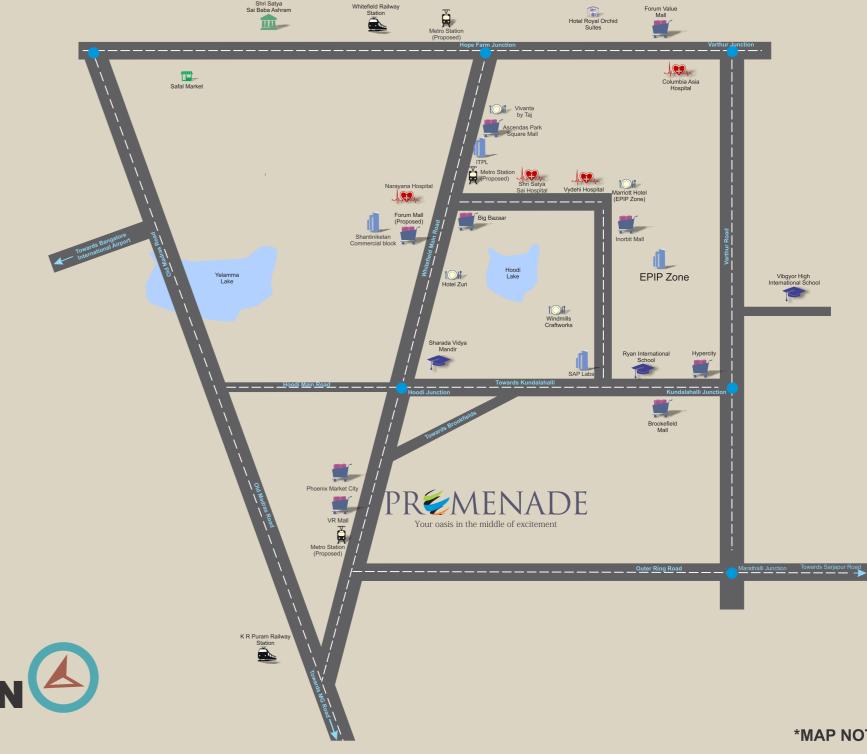

#### Distances to Key Landmarks\*

The International School Bangalore 16.6 Kms

Location

| HOTELS ()                 | 7              | <u>OFFICES</u>                  |          |
|---------------------------|----------------|---------------------------------|----------|
| Zuri Hotel                | 3.9 Kms        | Shantiniketan Commercial Block  | 4.3 Kms  |
| Bangalore Marriott Hotel  | 5.2 Kms        | ITPL                            | 4.7 Kms  |
| Vivanta by Taj            | 4.7 Kms        | TCS                             | 5.2 Kms  |
|                           |                | Oracle                          | 5.0 Kms  |
| SHOPPING MALLS            |                | IBM                             | 5.0 Kms  |
| Phoenix Market City       | Right Opposite | Hewlett Packard                 | 1.5 Kms  |
| VR Mall                   | Right Opposite | læ                              |          |
| Brookefield Mall          | 4.8 Kms        | HOSPITALS                       |          |
| Ascendas Park Square Mall | 5.4 Kms        | Sathya Sai Hospital             | 4.7 Kms  |
| Inorbit Mall              | 5.2 Kms        | Vydehi Hospital                 | 5.4 Kms  |
| Forum Value Mall          | 9.2 Kms        | Brookefield Hospital            | 6.5 Kms  |
| Gopalan Signature Mall    | 4.4 Kms        | Columbia Asia Hospital          | 9.8 Kms  |
|                           |                | Narayana Hospital               | 4.2 Kms  |
| SCHOOLS                   | -              |                                 |          |
| Sharada Vidya Mandir      | 9.9 Kms        | IMPORTANT PLACES                |          |
| Brigade School            | 1.2 Kms        | Proposed Namma Metro Station    | 130 Mtrs |
| Gopalan School            | 2.5 Kms        | Bangalore International Airport | 40.7 Kms |
| Ryan International School | 6.7 Kms        | M G Road                        | 9.0 Kms  |
|                           |                |                                 |          |

\*MAP NOT TO SCALE

www.Zricks.com
\*Distances mentioned are indicative.

Ozonegroup is committed to providing you a higher quality of life and redefining standard of living through innovative real estate products. We distinctively differentiate ourselves through our unvarying focus on three core values – Customer Centricity, Quality and Transparency. We have consistently stood at the forefront of design, raising the bar on aesthetics, functionality, infrastructure and eco-friendliness.