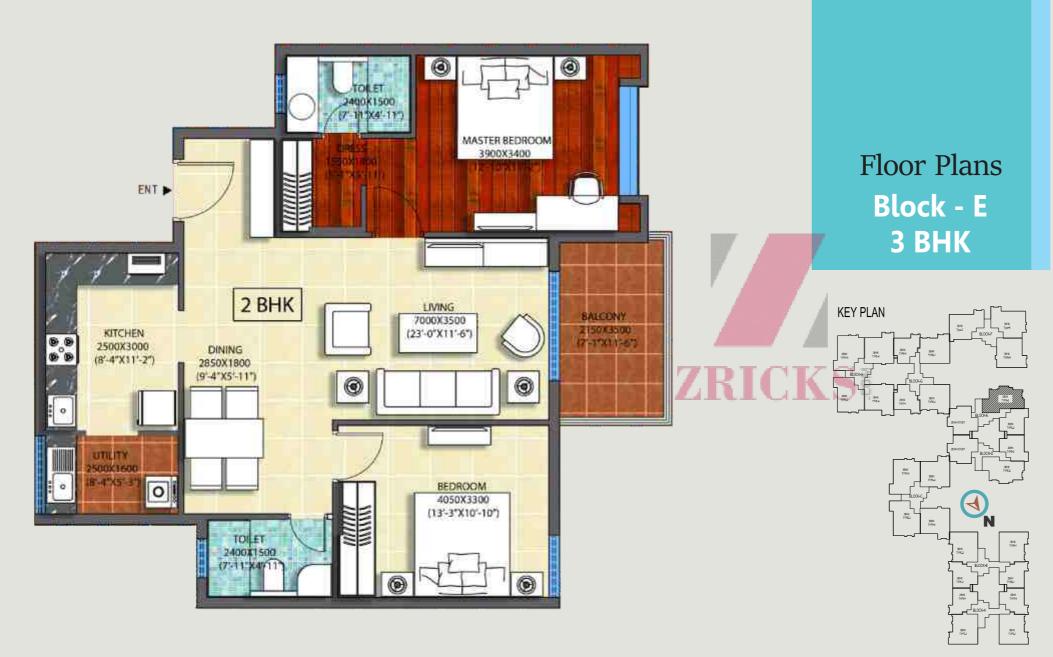

### Floor Plans Block - E 2 BHK

www.Zricks.comble Area: 1875 Sq. ft.
Carpet Area: 1375 Sq. ft.