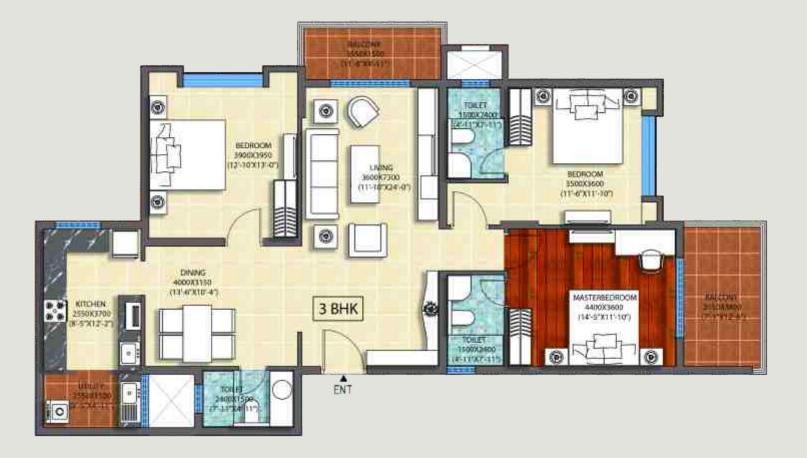

### Floor Plans Block - G 3 BHK

Saleable Area: 1795 Sq. ft. Carpet Area: 1310 Sq. ft.

www.Zricks.comable Area: 2095 Sq. ft. Carpet Area: 1535 Sq. ft.