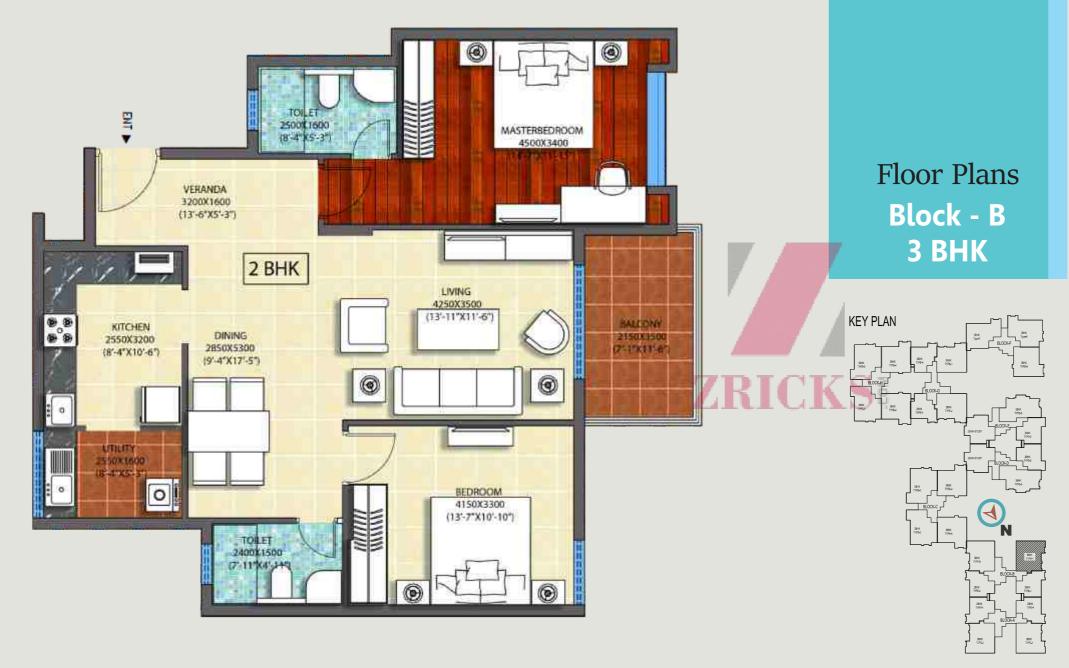

### Floor Plans Block - B 2 BHK

MASTERBEDROOM 3600X4500 (11'-9'X14'-9") 0 LIVING 4000X3450 (13'-2'X11'-4") KITCHEN 2550X3300 DINING 3100X5150 (8'-4'X10'-10") (10'-2'X16'-11") 3 BHK BEDROOM 3900X3600 (12'-9'X11'-10") 3200X1600 (10'-6'X5'-3")

1000

www.Zricks.comble Area: 1800 Sq. ft.
Carpet Area: 1310 Sq. ft.