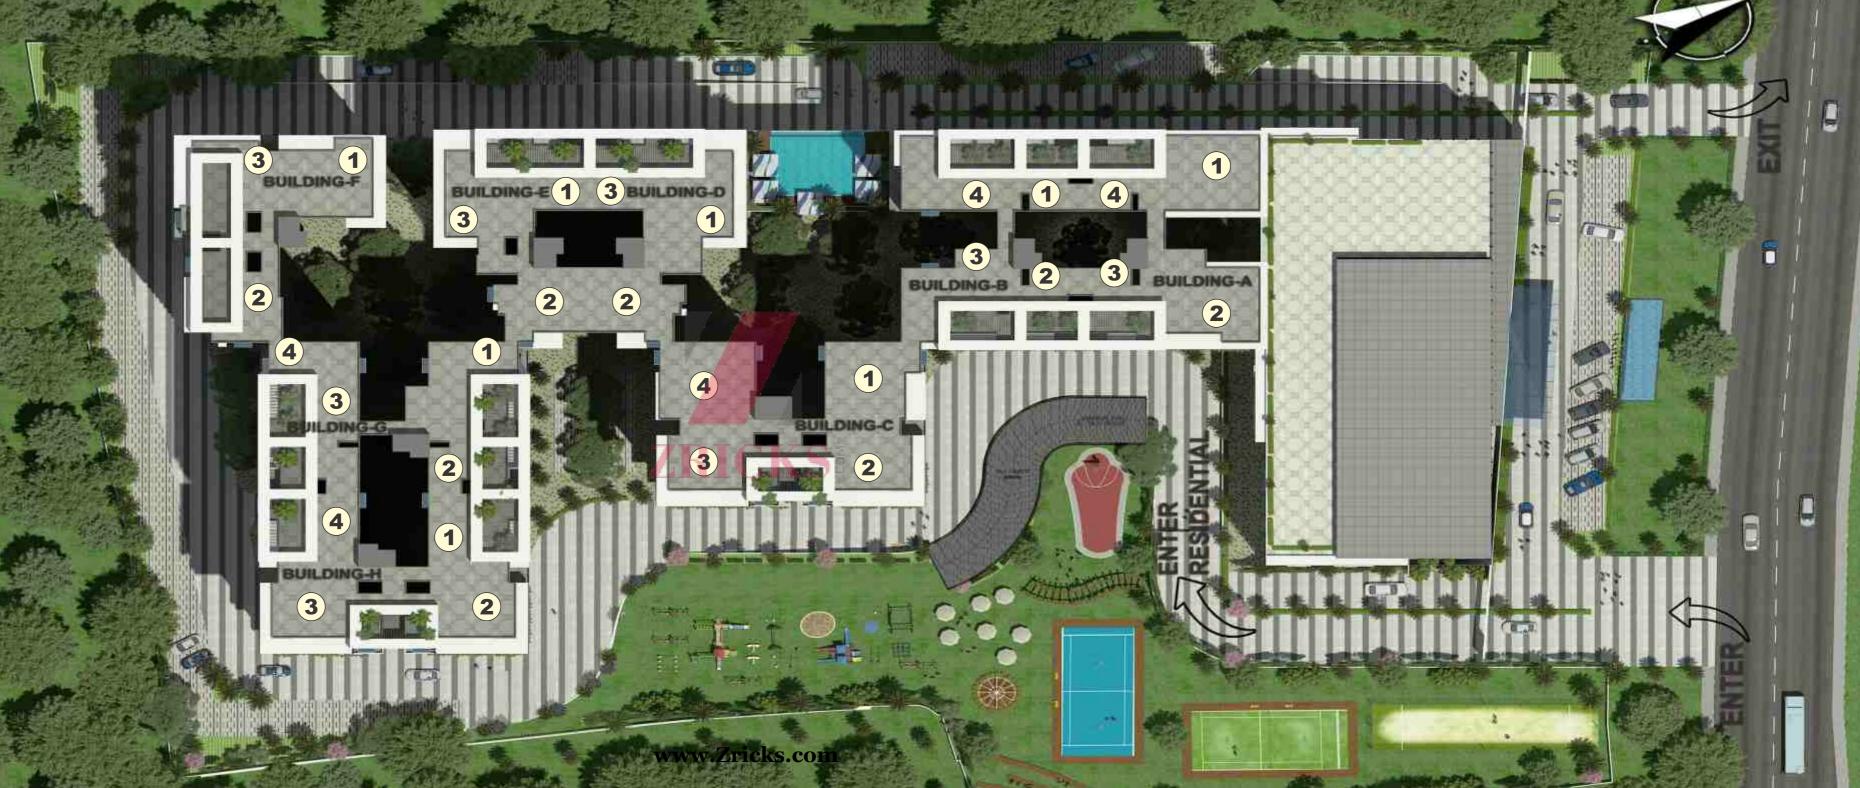

galuru's biggest malls. Don't miss another moment with family, living just a few minutes from the IT and Business parks, and with brilliant connectivity by road and metro.

Projects by Ozone Group and Elegant Properties are always priced to offer a competitive advantage and designed to minimize energy costs. That paired with the unbeatable advantage offered by the location in the advantage of the perfect investment for life.

# Amenities

#### **Common Amenities**

25,000 sq. ft. clubhouse

Landscaped garden

Power backup

Round the clock security

Park

Kids play area

Swimming pool

Gym

Multipurpose court

Cricket pitch

Tennis court

Walking/ Jogging track

Reserved car parking

Intercom facility

Table tennis

Billiards/ Pool

Library

Activity room

Multipurpose hall



Master Plan



### Floor Plans Block - A 2 BHK







www.Zricks.comble Area: 1825 Sq. ft. Carpet Area: 1340 Sq. ft.

### Floor Plans Block - B 2 BHK





MASTERBEDROOM 3600X4500 (11'-9'X14'-9") 0 LIVING 4000X3450 (13'-2'X11'-4") KITCHEN 2550X3300 DINING 3100X5150 (8'-4'X10'-10") (10'-2'X16'-11") 3 BHK BEDROOM 3900X3600 (12'-9'X11'-10") 3200X1600 (10'-6'X5'-3")

1000

www.Zricks.comble Area: 1800 Sq. ft.
Carpet Area: 1310 Sq. ft.

### Floor Plans Block - C 3 BHK







www.Zricks.Gettable Area: 1365 Sq. ft. Carpet Area: 1005 Sq. ft. Floor Plans
Block - D
2 BHK+ Study





DINING
4000X3150
(13-6X10-4\*)

8EDROOM
3500X3900
(11-6X11-10\*)

8EDROOM
3500X3950
(11-6X11-10\*)

11-10XX4-0\*)

Saleable Area: 1475 Sq. ft. Carpet Area: 1080 Sq. ft. www.Zricks.comable Area: 1875 Sq. ft. Carpet Area: 1375 Sq. ft.