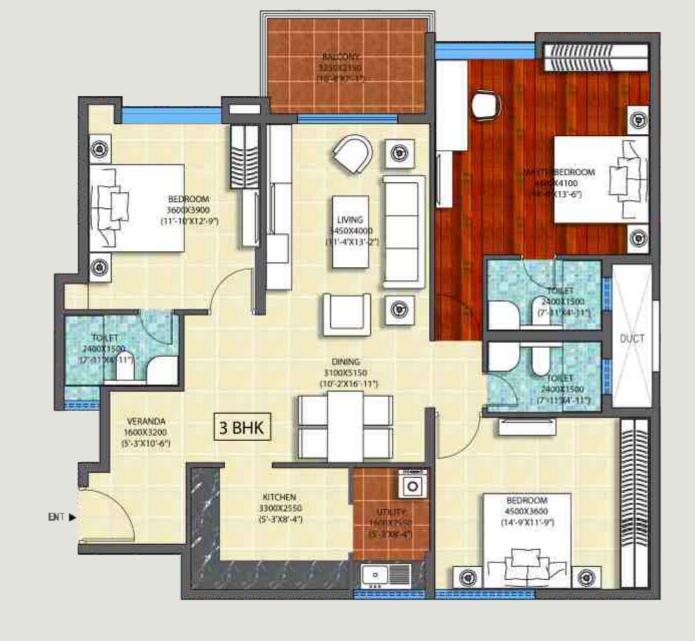

### Floor Plans Block - B 2 BHK

MASTERBEDROOM 3600X4500 (11'-9'X14'-9") 0 LIVING 4000X3450 (13'-2'X11'-4") KITCHEN 2550X3300 DINING 3100X5150 (8'-4'X10'-10") (10'-2'X16'-11") 3 BHK BEDROOM 3900X3600 (12'-9'X11'-10") 3200X1600 (10'-6'X5'-3")