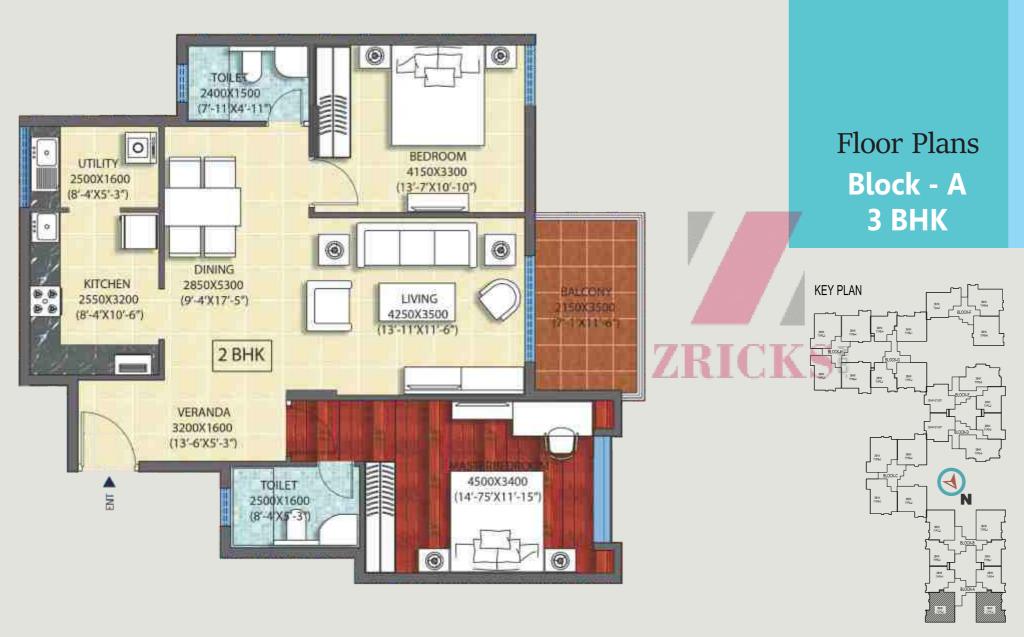

### Floor Plans Block - A 2 BHK

www.Zricks.comble Area: 1825 Sq. ft. Carpet Area: 1340 Sq. ft.