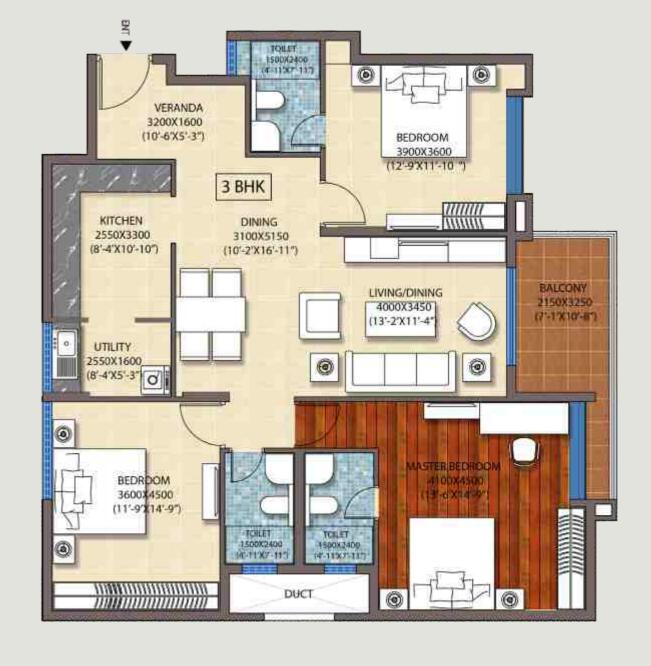

### Floor Plans Block - B 2 BHK

MASTERBEDROOM 3600X4500 (11'-9'X14'-9") 0 LIVING 4000X3450 (13'-2'X11'-4") KITCHEN 2550X3300 DINING 3100X5150 (8'-4'X10'-10") (10'-2'X16'-11") 3 BHK BEDROOM 3900X3600 (12'-9'X11'-10") 3200X1600 (10'-6'X5'-3")