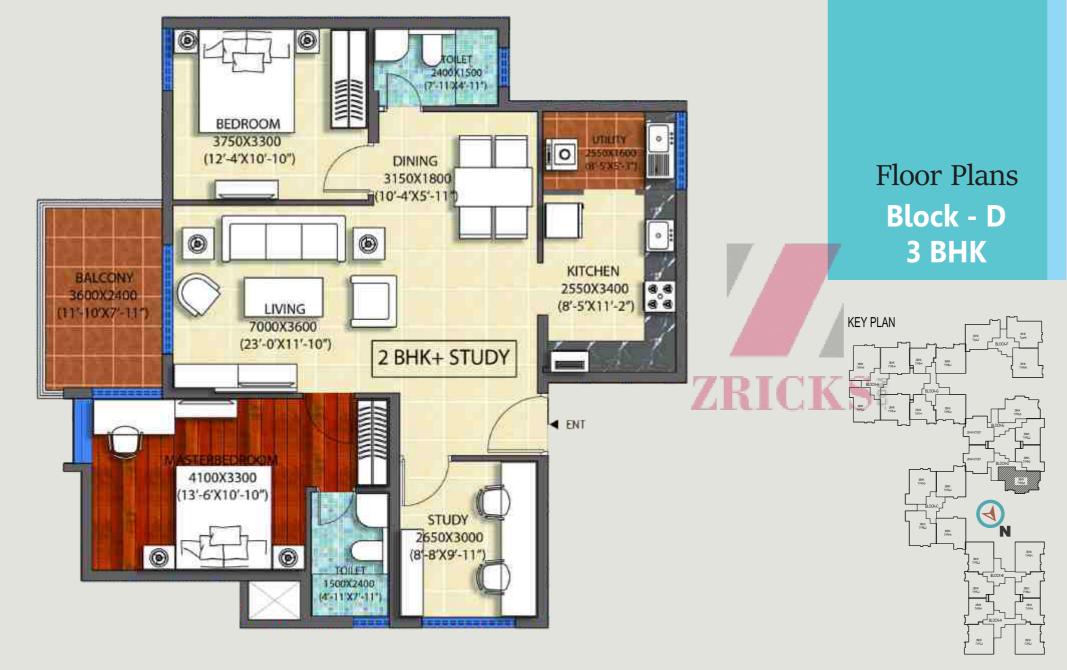

### Floor Plans Block - C 3 BHK

www.Zricks.Gettable Area: 1365 Sq. ft. Carpet Area: 1005 Sq. ft. Floor Plans
Block - D
2 BHK+ Study

DINING
4000X3150
(13-6X10-4\*)

8EDROOM
3500X3900
(11-6X11-10\*)

8EDROOM
3500X3950
(11-6X11-10\*)

11-10XX4-0\*)

Saleable Area: 1475 Sq. ft. Carpet Area: 1080 Sq. ft. www.Zricks.comable Area: 1875 Sq. ft. Carpet Area: 1375 Sq. ft.