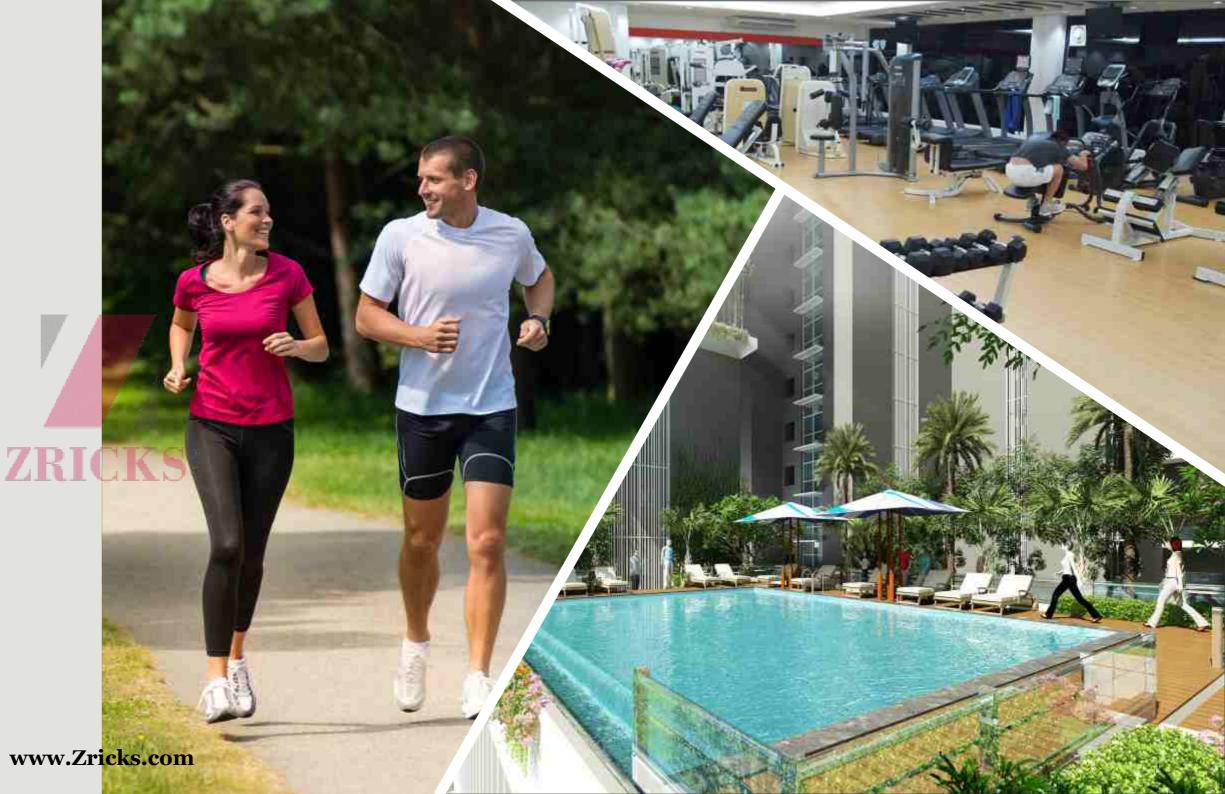

# Amenities

#### **Common Amenities**

25,000 sq. ft. clubhouse

Landscaped garden

Power backup

Round the clock security

Park

Kids play area

Swimming pool

Gym

Multipurpose court

Cricket pitch

Tennis court

Walking/ Jogging track

Reserved car parking

Intercom facility

Table tennis

Billiards/ Pool

Library

Activity room

Multipurpose hall

Master Plan