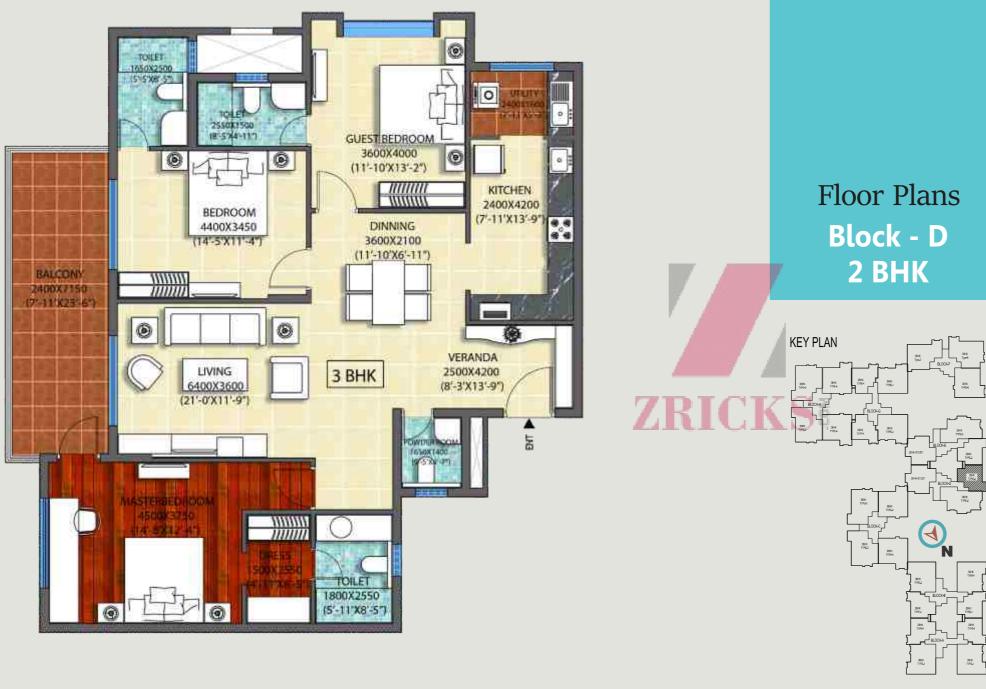

### Floor Plans Block - C 3 BHK

www.Zricks.Gettable Area: 1365 Sq. ft. Carpet Area: 1005 Sq. ft. Floor Plans
Block - D
2 BHK+ Study

DINING
4000X3150
(13-6X10-4\*)

8EDROOM
3500X3900
(11-6X11-10\*)

8EDROOM
3500X3950
(11-6X11-10\*)

11-10XX4-0\*)

Saleable Area: 1475 Sq. ft. Carpet Area: 1080 Sq. ft. www.Zricks.comable Area: 1875 Sq. ft. Carpet Area: 1375 Sq. ft.